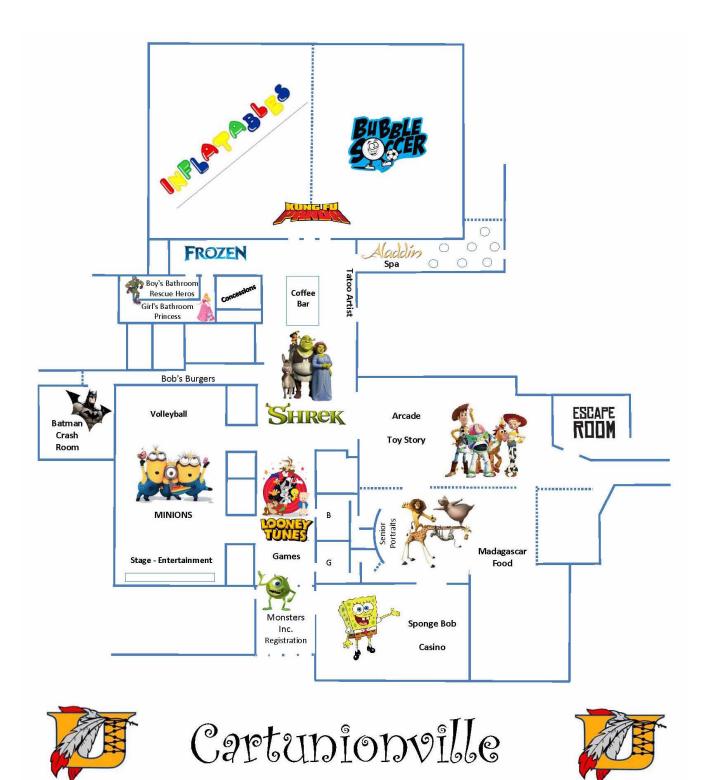

#### The Decorating Committee would like to acknowledge the talented volunteers who helped to imagine the world of Cartunionville

| TV Land       | Dawn Talley                                                                                                                                 |
|---------------|---------------------------------------------------------------------------------------------------------------------------------------------|
| Monsters Inc. | Chrissy Kirkland                                                                                                                            |
| Looney Tunes  | Carol Apicella, Longwood Rotary                                                                                                             |
| Shrek         | <b>Kim O'Leary,</b> Helena McGinnis, Denise Lyons,<br>Ann Salisbury and Josie Knight.                                                       |
| Aladdin       | <b>Ann Bell &amp; Lisa Samulewicz,</b> Sherry Hogan,<br>Michelle Humes, Jen Johns, Smita Sett, Bev Breeding,<br>Laura Nilson, Chris Dipaolo |
| Frozen        | Annette Ward                                                                                                                                |
| Princesses    | Maggie Niemkiewicz & Megan Bond                                                                                                             |
| Rescue Heroes | <b>Christien Bass</b> , Kathy Eginton, Corinne Murphy, Maureen Thompson                                                                     |
| Minions       | Kimberly Rogers & Libby Quillman                                                                                                            |
| Bat Man       | Amy Anderson, Martha Benintende , Stacy Close                                                                                               |
| Bobs Burgers  | <b>Julie Hicks,</b> Sydney Akers, Tammy Ahadi,<br>Cecile Arrouays                                                                           |
| Kung Fu Panda | Stephan Samulewicz                                                                                                                          |
| Toy Story     | Carolyn Roland                                                                                                                              |
| Madagascar    | <b>Nancy Felter</b> , Jon Felter, Bette & Bill Dobbins,<br>Lara Kilgariff, Diane Stull, Karen Miller, Lisa lyons,<br>Allison Newbrough      |
| Ū₽            | <b>Michal Rittler,</b> Maria Spyropoulos, Stacy Chidekel,<br>Karen Belgaam, Aarti Khazana                                                   |
| SpongeBob     | <b>Petra Gill</b> , Michelle Gangel, Karen Cresta,<br>Christine Hagen, Carol Leeson, Barb Knightly, Jim Gill                                |
| Scooby Doo    | Karen Ammon & Susan Beauchamp,<br>Elaine Anderson, Rose Hearn, Alicia Pepper                                                                |