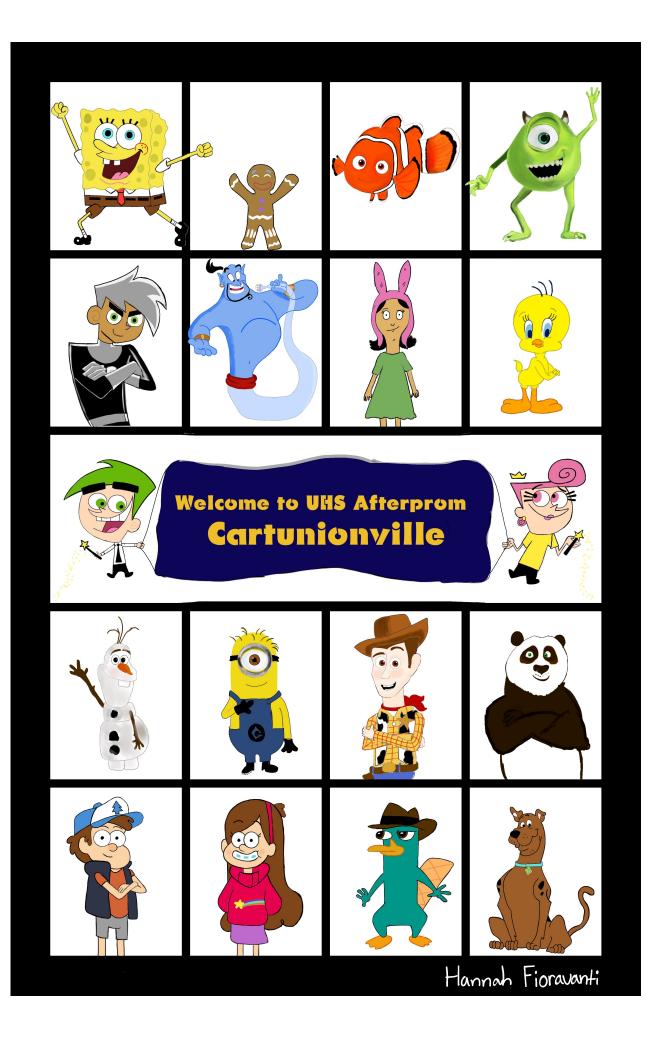

#### Welcome to CartUNIONville !

The After Prom is made possible through the support and commitment of the entire Unionville community.

We want to say a special thanks to all those who made financial donations, food donations, and to the hundreds of volunteers who have given countless hours to make this night a reality.

#### To our UHS Seniors, Juniors and your guests:

Tonight is our gift to you; to show you just how special you are to us.

When the curtain closes, we hope that the 2017 After Prom will be remembered with as much joy and nostalgia as the favorite cartoons of your youth.